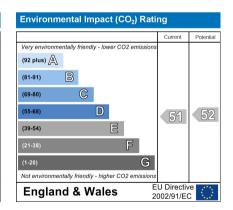

Kingsley Road , Maidstone, ME15 7UN

£1,300 Per Calendar Month

\*\*TO BE NEWLY REFURBISHED \*\* AVAILABLE 25TH OF JULY\*\* CLICK ON THE PROPERTY FOR MORE INFORMATION.

- AVAILABLE 25TH JULY
- WILL BE NEWLY REFURBISHED THROUGHOUT!
- SPACIOUS PROPERTY
- GARDEN TO REAR
- EXCELLENT LOCATION
- COUNCIL TAX BAND B
- EPC D RATING