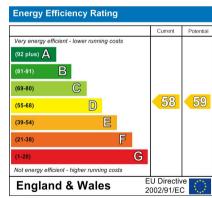

Kingsley Road , Maidstone, ME15 7UN

£1,300 Per Calendar Month

\*\*TO BE NEWLY REFURBISHED \*\* AVAILABLE 25TH OF JULY\*\* CLICK ON THE PROPERTY FOR MORE INFORMATION.

- AVAILABLE 25TH JULY
- WILL BE NEWLY REFURBISHED THROUGHOUT!
- SPACIOUS PROPERTY
- GARDEN TO REAR
- EXCELLENT LOCATION
- COUNCIL TAX BAND B
- EPC D RATING